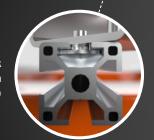

## Mulibench

Quick and compact system to open and close the legs.

The encumbrance is reduced at minimum.

Possibility to increase the length with an Extension Stand (art. 11202).

Compatible with Battipav PRIME / SUPREME electric saws using a JOINT SET (art. 11205).

## System includes:

- 2 stands with foldable legs
- 8 aluminum profiles with fixing screws (max. 11 profiles)
- 1 soft case