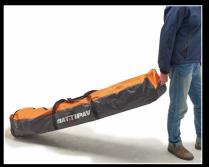

Supplied with soft case for an easy transport.

It is possible to use **B-Lock Tile Locking System**(optional)

1525 mm

Art. 11203
Single aluminium profile available also as optional

Art. 11204

Joint for Multi Bench 2 units (optional)