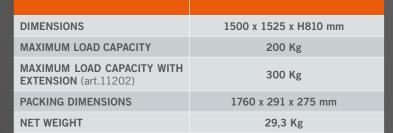

## Mulibench





Quick and compact system to open and close the legs.

The encumbrance is reduced at minimum.



Possibility to increase the length with an Extension Stand (art. 11202).



Compatible with Battipav PRIME / SUPREME electric saws using a JOINT SET (art. 11205).



Supplied with soft case for an easy transport.

It is possible to use **B-Lock Tile Locking System**(optional)



1525 mm

Art. 11203
Single aluminium profile available also as optional

Art. 11204

Joint for Multi Bench 2 units (optional)

## System includes:

- 2 stands with foldable legs
- 8 aluminum profiles with fixing screws (max. 11 profiles)
- 1 soft case