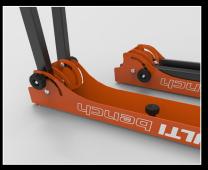

## Mulibench

Quick and compact system to open and close the legs.

The encumbrance is reduced at minimum.

Possibility to increase the length with an Extension Stand (art. 11202).

Compatible with Battipav PRIME / SUPREME electric saws using a JOINT SET (art. 11205).

Supplied with soft case for an easy transport.

It is possible to use **B-Lock Tile Locking System**(optional)

1525 mm

Art. 11203
Single aluminium profile available also as optional

Art. 11204

Joint for Multi Bench 2 units (optional)