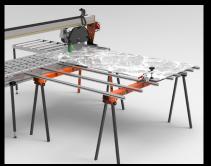

## Mulibench

Quick and compact system to open and close the legs.

The encumbrance is reduced at minimum.

Possibility to increase the length with an Extension Stand (art. 11202).

Compatible with Battipav PRIME / SUPREME electric saws using a JOINT SET (art. 11205).

## System includes:

- 2 stands with foldable legs
- 8 aluminum profiles with fixing screws (max. 11 profiles)
- 1 soft case