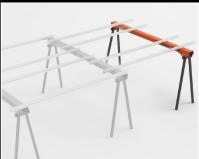

## System includes:

- 2 stands with foldable legs
- 8 aluminum profiles with fixing screws (max. 11 profiles)
- 1 soft case