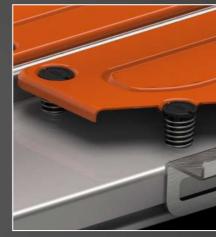

#### WORKTOPS

The worktops have been updated: special springs (4 x each side) guarantee rapid separation of the cut part and an excellent finish result