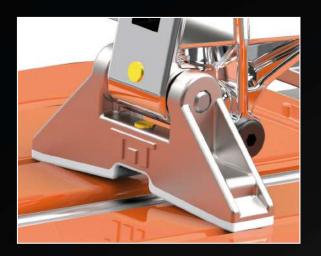

#### ALUMINIUM MAGNETIC FOOT

The breaking foot in aluminum with a white rubber protection to avoid scratches. A magnet placed on the foot allows, by lifting it, to make the whole incision with a single move. Then, by lifting the handle, the foot is immediately ready for separation. Speed and precision: 1 second operation!