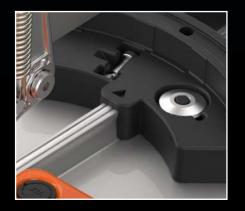

#### ALUMINIUM MAGNETIC FOOT

The breaking foot in aluminum with a white rubber protection to avoid scratches. A magnet placed on the foot allows, by lifting it, to make the whole incision with a single move. Then, by lifting the handle, the foot is immediately ready for separation. Speed and precision: 1 second operation!