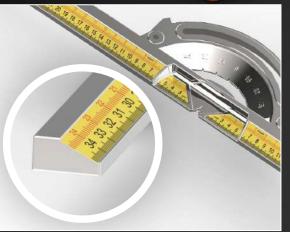

#### GONIOMETRIC SQUARE

The goniometric square is a monobloc, very rigid and stable, a lectern shape on which the centimeter scale is positioned; so you have a direct reading of the measurement to be cut.

#### QUICK READING

The new designed goniometric square allows a perfect reading of the measurement for straight cut (black lower scale) as well as diagonal cut (red upper scale).

STRUCTURE