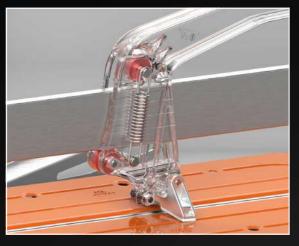

#### WORKTOPS

The worktops have been updated: special springs (4 x each side) guarantee rapid separation of the cut part and an excellent finish result