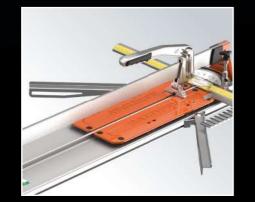

#### CARRIAGE

The carriage in aluminium is equipped with two ball-bearings one on the top and one on the bottom of the rail for a perfect sliding and top precision.

WORKING TABLE In shaped and cushioned steel with cutting line in steinless steel.

#### WORKTOPS

The worktops have been updated: special springs (4 x each side) guarantee rapid separation of the cut part and an excellent finish result