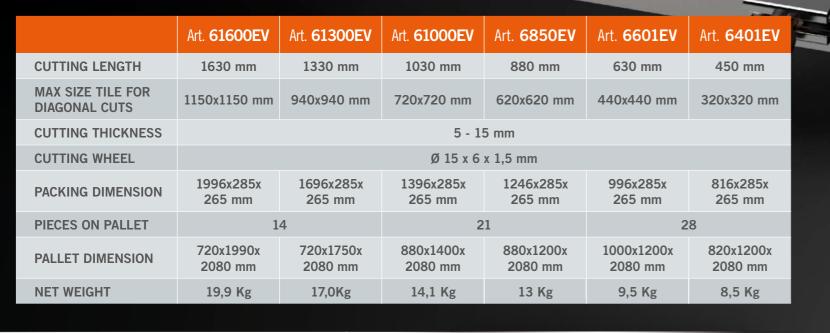

**EXTRA SPARE WHEEL** One more extra set spare wheel included. You never run out.



SIDE EXTENSIONS A new design of the lateral supports ensures great stability when cutting large formats. Particularly long in extension make the cut comfortable and safe.



TRANSPORT Very easy to carriage with all the parts closed, to reduce the encumbrance.











## PROFESSIONAL MANUAL TILE CUT



M



MACCHINE PER EDILIZIA | MACHINES FOR BUILDING

Strong body made in aluminium draw-plate to get rigidity and lightness at the same time.



#### ALUMINIUM MAGNETIC FOOT

The breaking foot in aluminum with a white rubber protection to avoid scratches. A magnet placed on the foot allows, by lifting it, to make the whole incision with a single move. Then, by lifting the handle, the foot is immediately ready for separation. Speed and precision: 1 second operation!



#### CARRIAGE

The carriage in aluminium is equipped with two ball-bearings one on the top and one on the bottom of the rail for a perfect sliding and top precision.



WORKING TABLE In shaped and cushioned steel with cutting line in steinless steel.



#### GONIOMETRIC SQUARE

The goni