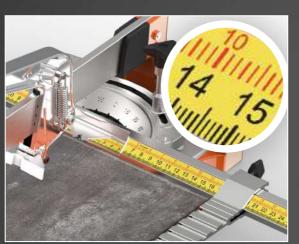

#### QUICK READING

The new designed goniometric square allows a perfect reading of the measurement for straight cut (black lower scale) as well as diagonal cut (red upper scale).

STRUCTURE